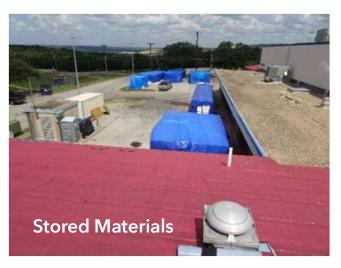

| Budget       | Committed   | Expenditures | Unencumbered |
|---------------------|--------------|-------------|--------------|--------------|
| Elementary School   | \$17,489,664 | \$1,534,241 | \$830,662    | \$15,955,423 |
| Middle School       | \$7,726,789  | \$722,275   | \$277,279    | \$7,004,514  |
| MS Roof             | \$2,748,674  | \$1,895,789 | \$246,890    | \$852,886    |
| High School         | \$10,943,779 | \$1,023,504 | \$403,424    | \$9,920,275  |
| Intermediate School | \$4,184,002  | \$404,023   | \$0          | \$3,779,979  |
| Land Acquisition    | \$1,237,092  | \$0         | \$0          | \$1,237,092  |
| Totals              | \$44,330,000 | \$5,579,831 | \$1,758,256  | \$38,750,169 |





## MIDDLE SCHOOL ROOF REPLACEMENT

55% Complete