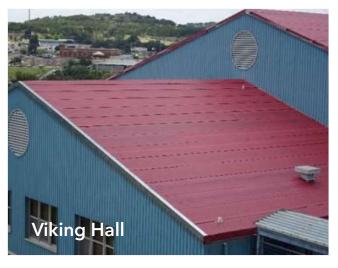

ct             | Budget       | Committed   | Expenditures | Unencumbered |
|---------------------|--------------|-------------|--------------|--------------|
| Elementary School   | \$17,489,664 | \$1,534,241 | \$830,662    | \$15,955,423 |
| Middle School       | \$7,726,789  | \$722,275   | \$277,279    | \$7,004,514  |
| MS Roof             | \$2,748,674  | \$1,895,789 | \$246,890    | \$852,886    |
| High School         | \$10,943,779 | \$1,023,504 | \$403,424    | \$9,920,275  |
| Intermediate School | \$4,184,002  | \$404,023   | \$0          | \$3,779,979  |
| Land Acquisition    | \$1,237,092  | \$0         | \$0          | \$1,237,092  |
| Totals              | \$44,330,000 | \$5,579,831 | \$1,758,256  | \$38,750,169 |





## MIDDLE SCHOOL ROOF REPLACEMENT

55% Complete