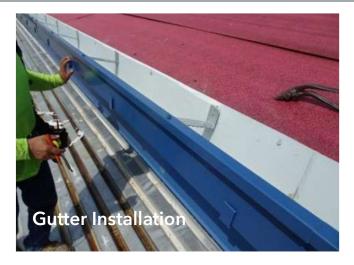

Project             | Budget       | Committed   | Expenditures | Unencumbered |
|---------------------|--------------|-------------|--------------|--------------|
| Elementary School   | \$17,489,664 | \$1,534,241 | \$830,662    | \$15,955,423 |
| Middle School       | \$7,726,789  | \$722,275   | \$277,279    | \$7,004,514  |
| MS Roof             | \$2,748,674  | \$1,895,789 | \$246,890    | \$852,886    |
| High School         | \$10,943,779 | \$1,023,504 | \$403,424    | \$9,920,275  |
| Intermediate School | \$4,184,002  | \$404,023   | \$0          | \$3,779,979  |
| Land Acquisition    | \$1,237,092  | \$0         | \$0          | \$1,237,092  |
| Totals              | \$44,330,000 | \$5,579,831 | \$1,758,256  | \$38,750,169 |





## MIDDLE SCHOOL ROOF REPLACEMENT

55% Complete