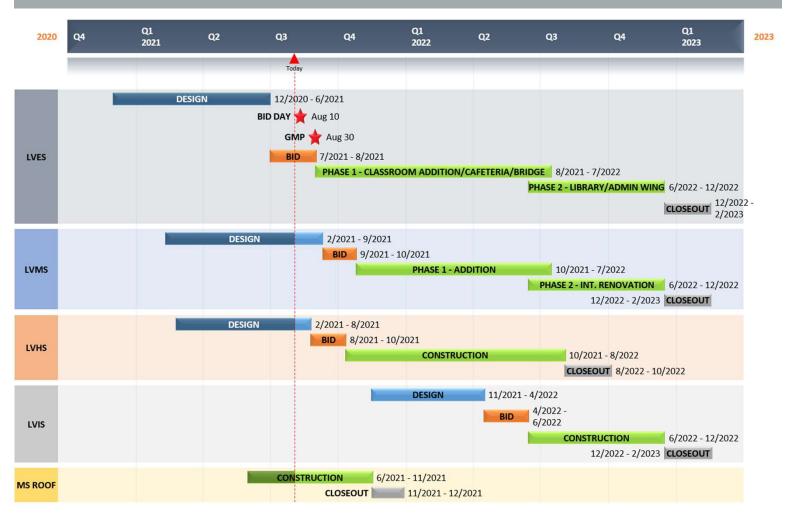

## **MASTER SCHEDULE**



## **REVENUES AND EXPENDITURES**

| Project             | Budget       | Committed   | Expenditures | Unencumbered |
|---------------------|--------------|-------------|--------------|--------------|
| Elementary School   | \$17,489,664 | \$1,534,241 | \$830,662    | \$15,955,423 |
| Middle School       | \$7,726,789  | \$722,275   | \$277,279    | \$7,004,514  |
| MS Roof             | \$2,748,674  | \$1,895,789 | \$246,890    | \$852,886    |
| High School         | \$10,943,779 | \$1,023,504 | \$403,424    | \$9,920,275  |
| Intermediate School | \$4,184,002  | \$404,023   | \$0          | \$3,779,979  |
| Land Acquisition    | \$1,237,092  | \$0         | \$0          | \$1,237,092  |
| Totals              | \$44,330,000 | \$5,579,831 | \$1,758,256  | \$38,750,169 |





## MIDDLE SC