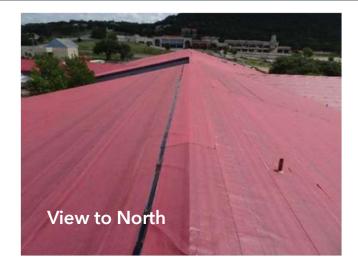

roject             | Budget       | Committed   | Expenditures | Unencumbered |
|---------------------|--------------|-------------|--------------|--------------|
| Elementary School   | \$17,489,664 | \$1,534,241 | \$830,662    | \$15,955,423 |
| Middle School       | \$7,726,789  | \$722,275   | \$277,279    | \$7,004,514  |
| MS Roof             | \$2,748,674  | \$1,895,789 | \$246,890    | \$852,886    |
| High School         | \$10,943,779 | \$1,023,504 | \$403,424    | \$9,920,275  |
| Intermediate School | \$4,184,002  | \$404,023   | \$0          | \$3,779,979  |
| Land Acquisition    | \$1,237,092  | \$0         | \$0          | \$1,237,092  |
| Totals              | \$44,330,000 | \$5,579,831 | \$1,758,256  | \$38,750,169 |





## MIDDLE SCHOOL ROOF REPLACEMENT

55% Complete